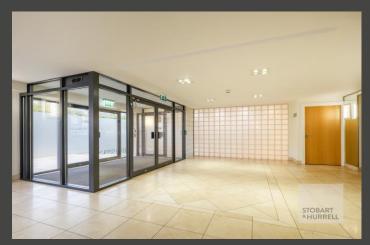

The property is set back from the road and is approached from the front along a broad elevated walkway with wheelchair access. To the rear, the property benefits from secure allocated underground parking and a designated bicycle storage facility.

Located on the upper floor, with convenient lift access from the house foyer, the property enters into hallway where separate internal doors lead into a bathroom and two bedrooms, the master with a walk-in wardrobe and double doors opening out a Juliette balcony. Further doors from the hallway lead into a kitchen and a spacious lounge dining room with an additional Juliette balcony and views towards Norwich city football grounds.