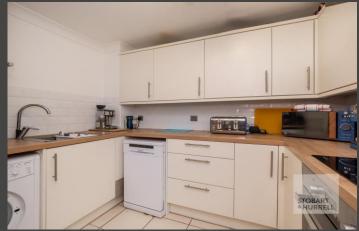

Located on the upper floor, with convenient lift access from the house foyer, the property enters into hallway where separate internal doors lead into a bathroom and two bedrooms, the master with a walk-in wardrobe and double doors opening out a Juliette balcony. Further doors from the hallway lead into a kitchen and a spacious lounge dining room with an additional Juliette balcony and views towards Norwich city football grounds.