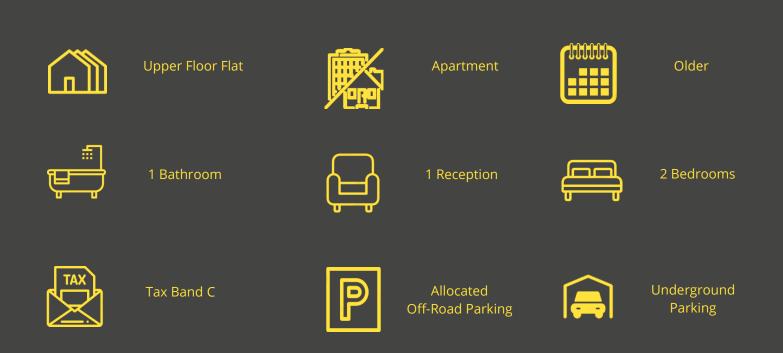

STOBART & HURRELL

WE BRING PEOPLE AND PROPERTY TOGETHER ACROSS NORFOLK

Morgan House, Rouen Road, Norwich, Norfolk, NR1 1QQ

A well maintained, two-bedroom apartment, that presents as an ideal first home or investment opportunity. Conveniently located in the heart of the capital city of Norwich, the property is within easy reach of local amenities including schooling for all ages, excellent retail shops and restaurants, public houses, nightlife, and a city abound with archaeological and historical interest.

Located on the upper floor, with convenient lift access from the house foyer, the property enters into hallway where separate internal doors lead into a bathroom and two bedrooms, the master with a walk-in wardrobe and double doors opening out a Juliette balcony. Further doors from the hallway lead into a kitchen and a spacious lounge dining room with an additional Juliette balcony and views towards Norwich city football grounds.