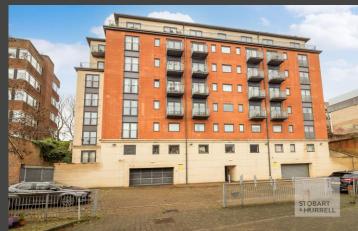

The property is set back from the road and is approached from the front along a broad elevated walkway with wheelchair access. To the rear, the property benefits from secure allocated underground parking and a designated bicycle storage facility.