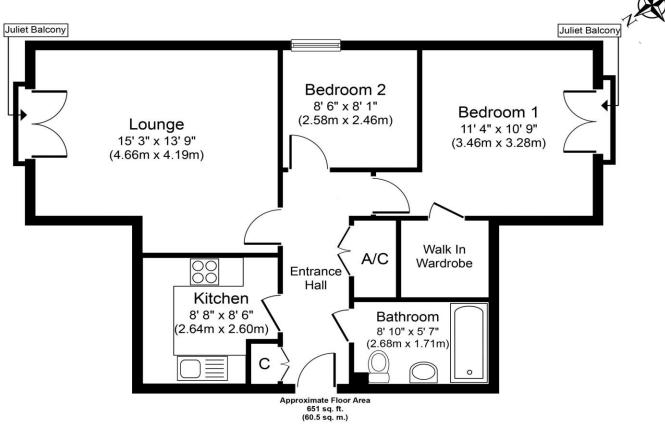

Located on the upper floor, with convenient lift access from the house foyer, the property enters into hallway where separate internal doors lead into a bathroom and two bedrooms, the master with a walk-in wardrobe and double doors opening out a Juliette balcony. Further doors from the hallway lead into a kitchen and a spacious lounge dining room with an additional Juliette balcony and views towards Norwich city football grounds.

Whilst every attempt has been made to ensure the accuracy of the floor plan contained here, measurements of doors, windows, rooms and any other items are approximate and no responsibility is taken for any error, omission, or mis-statement. The measurements should not be relied upon for valuation, transaction and/or funding purposes This plan is for illustrative purposes only and should be used as such by any prospective purchaser or tenant. The services, systems and appliances shown have not been tested and no guarantee as to their operability or efficiency can be given.