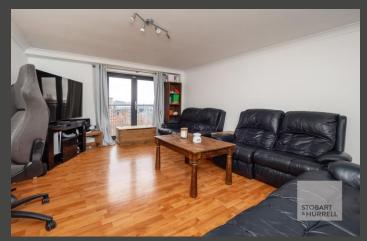

Located on the upper floor, with convenient lift access from the house foyer, the property enters into hallway where separate internal doors lead into a bathroom and two bedrooms, the master with a walk-in wardrobe and double doors opening out a Juliette balcony. Further doors from the hallway lead into a kitchen and a spacious lounge dining room with an additional Juliette balcony and views towards Norwich city football grounds.